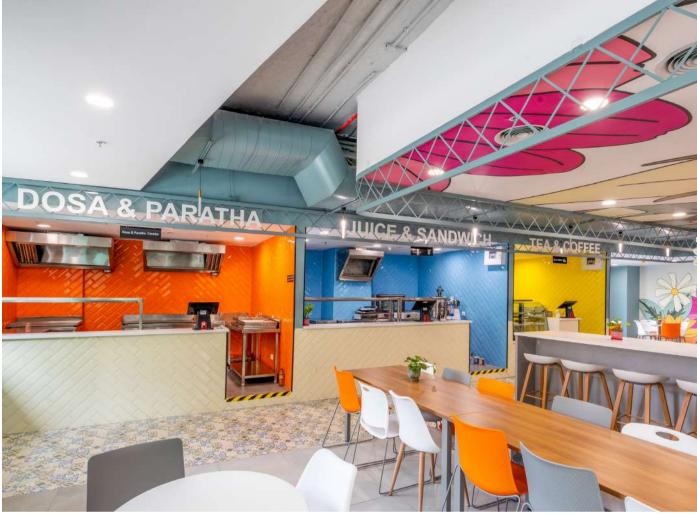

#### **Cafeteria at Accenture**

#### **Location : Bengaluru**

The cafeteria is now a vibrant hub for employee well-being and collaboration. Floral walls, open ceilings, and natural light energize the space. A dedicated town hall with the latest tech fosters teamwork and events. Biophilic design promotes well-being by connecting employees with nature. A recreational area provides relaxation, while playful patterns and hanging lights add visual interest. This isn't just a cafeteria anymore; it's a hub for creativity & collaboration.

**Status :** WIP **Type :** Corporate Interiors Built up Area: 5,000 sq ft. Scope Of Work: Interior Design / Lighting / MEP Services.