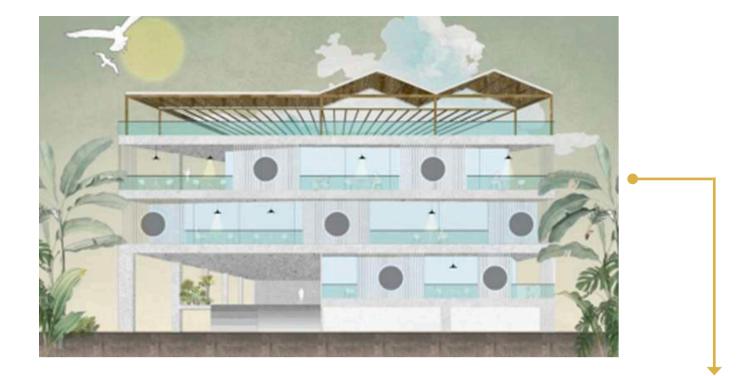

#### Location : Bhopal

**Project** 

04

Rainbow Retreat, situated on Shahpura Lake in Bhopal, is a premier fine dining destination comprising a basement and four floors. The design maintains the building's overall footprint while featuring angled glazing for each restaurant unit, resulting in distinctive and dynamic geometric forms. This approach provides unique and varied views from every restaurant. To meet branding needs, each restaurant will have a circular logo on the facade, complemented by a comprehensive branding directory on the transformer unit facade. This design not only enhances the building's visual appeal but also maximizes brand visibility for each dining establishment.

Project Year : WIP Type : Architecture Built up Area : 60,000 sq ft. Scope Of Work: Architecture / Interiors / Facade Design.