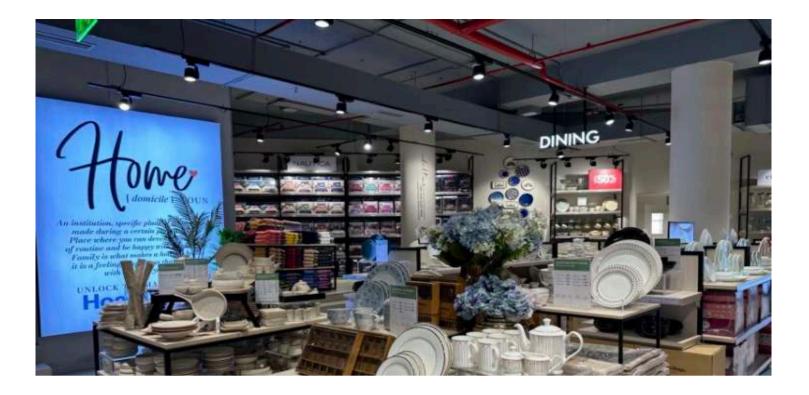

#### Homestop

#### Location : Dehradhun

Dehradun's HomeStop offers a delightful shopping experience! Spacious layout and easy navigation create a relaxing, minimalist haven. Earthy tones, low fixtures, and vibrant displays encourage exploration. Backlit visuals and streamlined checkout minimize wait times. Strategic lighting enhances product appeal, making shopping a pleasure. This HomeStop caters to diverse needs with a wide variety, redefining convenience and satisfaction.

EFFICIENT DISPLAY OF PRODUCTS

Project Year : 2023 Type : Retail Project Built up Area : 5,000 sq ft. Scope Of Work: Interior Design/ Lighting / MEP Services.