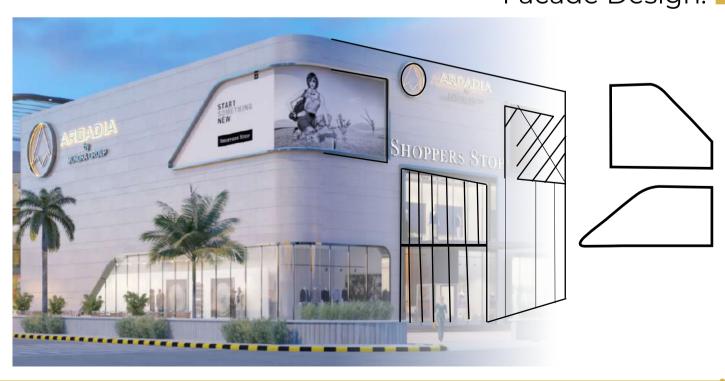

## **Arcadia Mall**

#### Location : Vapi

Arcadia Mall, situated on a prime 3000 sq m plot along the National Highway, boasts a total retail area of 125,000 sq ft with two 25,000 sq ft basements for parking and MEP services. Its design divides the mall into two interconnected sections linked by bridges on each level, ensuring seamless flow. A prominent 35,000 sq ft anchor store spans three floors, complemented by diverse line shops, upscale dining, and a family entertainment center. The minimalist facade offers elegance and additional rental spaces. Emphasizing efficient traffic circulation, the Vapi mall guarantees a smooth and enjoyable visitor experience.

**Project Year : WIP Type :** Architecture Built up Area : 1,75,000 sq ft. **Scope Of Work :** Architecture / Interiors / Facade Design.