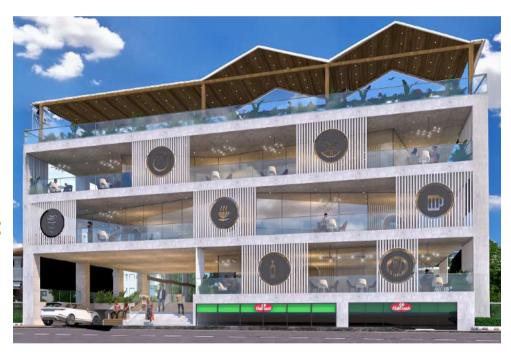

#### **Makeover of PVS Mall**

#### Location : Meerut

PVS Mall in Meerut's transformation offers a modern and diverse experience. Clean lines, glazing, and battens create a fresh facade. Large tiles and minimalist flooring with transparent elements welcome visitors and ensure easy navigation with showcased merchandise. Anchor stores, shops, cinemas, and rooftop dining cater to all, with modern touches like glass boxes and LED screens enhancing the shopping experience. PVS Mall thrives as a vibrant destination for entertainment and shopping.

**Project Year : WIP** Type: Architecture Built up Area : 2,50,000 sq. ft. Scope Of Work: Architecture / Interiors / Facade Design.

Project 02