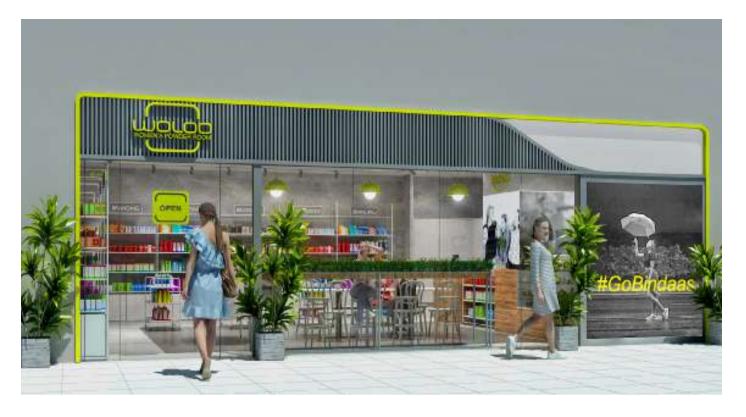

#### Woloo

#### Location : Mumbai

Presenting the Woloo Powder-Room Lounge, India's first and only by-women-for-women chain of Powder-Rooms for women of all ages & diversity catering to their hygiene dignity along with a Café and store for women centric products. Equipped with a hygienic, clean, and safe toilet for women with the facility to change baby diapers, a Café for a quick breather or a bonding session with the besties, and a store that sells women centric wellness products, the Woloo Powder Rooms offer a world-class experience. The next time you feel the need to just take a break, from the chaos of the outside world, just locate a Woloo Powder Room through the Woloo app!

Project Year : 2020 Type : Retail Project Built up Area : 2,000 sq ft Scope Of Work: Architecture / Interior Design / MEP Services.