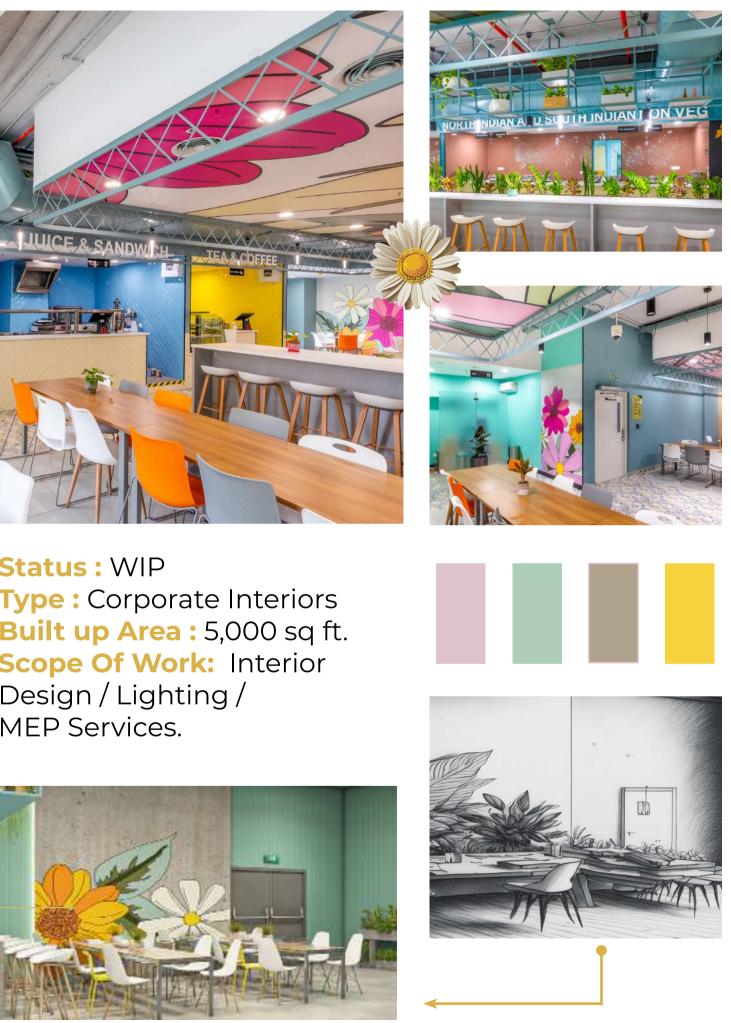

#### **Cafeteria at Accenture**

#### **Location : Bengaluru**

The cafeteria is now a vibrant hub for employee well-being and collaboration. Floral walls, open ceilings, and natural light energize the space. A dedicated town hall with the latest tech fosters teamwork and events. Biophilic design promotes well-being by connecting employees with nature. A recreational area provides relaxation, while playful patterns and hanging lights add visual interest. This isn't just a cafeteria anymore; it's a hub for creativity & collaboration.

**Status :** WIP **Type :** Corporate Interiors Built up Area: 5,000 sq ft. Scope Of Work: Interior Design / Lighting / MEP Services.