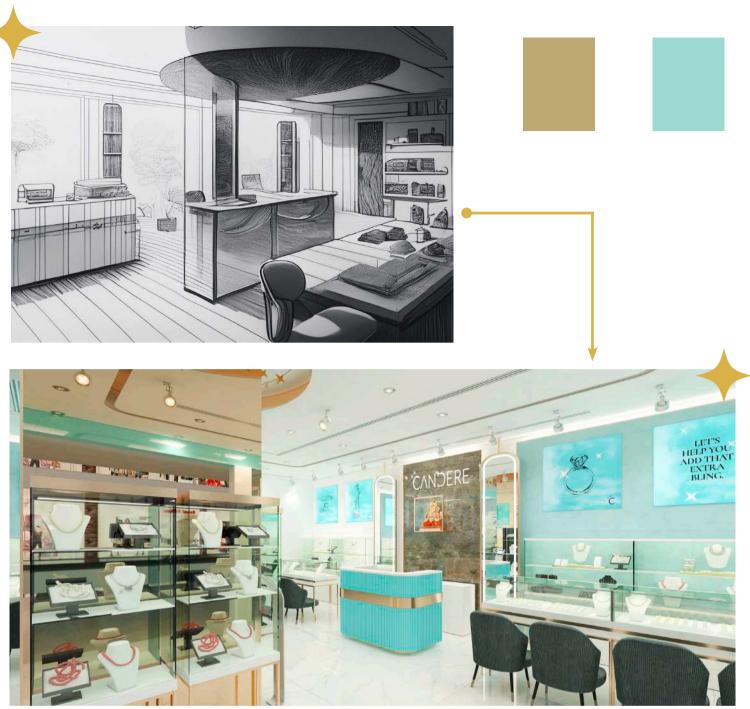

#### Candere

#### Location : Mumbai

Candere, a high-end jewellery showroom specialized on diamond jewellery and a subsidiary of Kalyan Jewellers, showcases an interior design inspired by its logo, incorporating blue and copper finishes. The showroom features a distinctive lighting element with twinkling stars, enhancing its unique appeal. We introduced a new concept for jewellery display counters, wall displays, and customer convenience to create an exceptional shopping experience. The 3000 sq ft store, situated on the ground floor of a bustling market in Borivali West, Mumbai, offers excellent visibility from the street. Its striking façade, adorned with backpainted blue glass and the cut-letter Candere logo, conveys a premium and sophisticated look.

**Project Year :** 2022 - 2023 Type : Design Built **Built up Area :** 4,000 sq ft. **Scope Of Work:** New Concept Development / Interior Design/ Lighting / MEP Services / PMC.