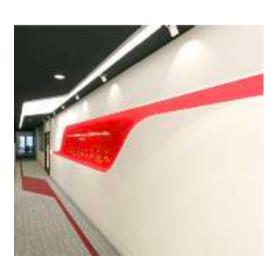

#### **Reception at Accenture**

#### Location : Bengaluru

Accenture's Bengaluru reception transformed to enhance visitor flow. A modern aesthetic featuring bluish-grey tiles and a minimalist design greets visitors. The visible reception desk offers accessibility features, while strategically placed waiting areas and a meeting room ensures comfort and professionalism. Accenture's branding is incorporated through the logo on the counter and fabric light boxes. Metal jali elements provide a touch of privacy without sacrificing openness. Strategically placed greenery adds a natural touch, creating a welcoming environment that reflects Accenture's values.

PATTERN

BLUEISH GREY TILES

Status : WIP Type : Corporate Interiors Built up Area : 3,000 sq ft. Scope Of Work: Interior Design/ Lighting / MEP Services.