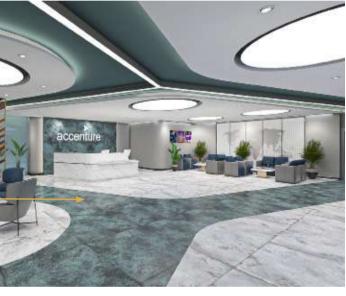

#### **Reception at Accenture**

#### Location : Bengaluru

Accenture's Bengaluru reception transformed to enhance visitor flow. A modern aesthetic featuring bluish-grey tiles and a minimalist design greets visitors. The visible reception desk offers accessibility features, while strategically placed waiting areas and a meeting room ensures comfort and professionalism. Accenture's branding is incorporated through the logo on the counter and fabric light boxes. Metal jali elements provide a touch of privacy without sacrificing openness. Strategically placed greenery adds a natural touch, creating a welcoming environment that reflects Accenture's values.

PATTERN

BLUEISH GREY TILES

Status : WIP Type : Corporate Interiors Built up Area : 3,000 sq ft. Scope Of Work: Interior Design/ Lighting / MEP Services.