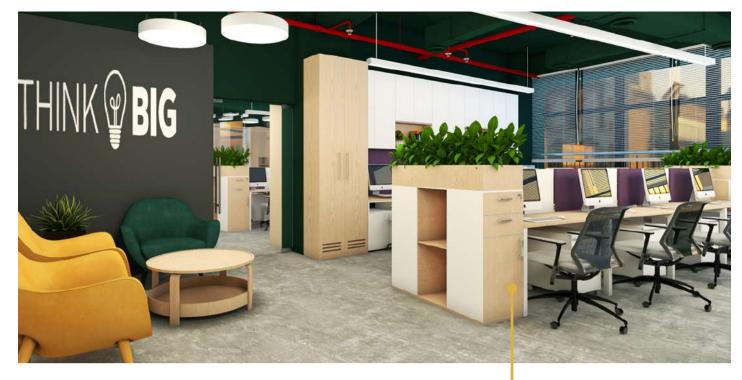

#### Location : Kozhikode

We designed a modern, nature-inspired office for Breigns LLP in Kozhikode! 25 Open workstations with white and wood surfaces create a collaborative. airy space. Glass cabins ensure privacy while maintaining transparency. The compact cafeteria and conference room echo the open design with a touch of green. Unobstructed windows and strategically placed greenery bathe the space in natural light and connect it to Kerala's beauty. This modern workspace prioritizes collaboration, simplicity, and sustainability, fostering productivity in a nature-inspired setting.

KERELA INSPIRED

GREEN TOUCHES

CONFERENCE ROOM