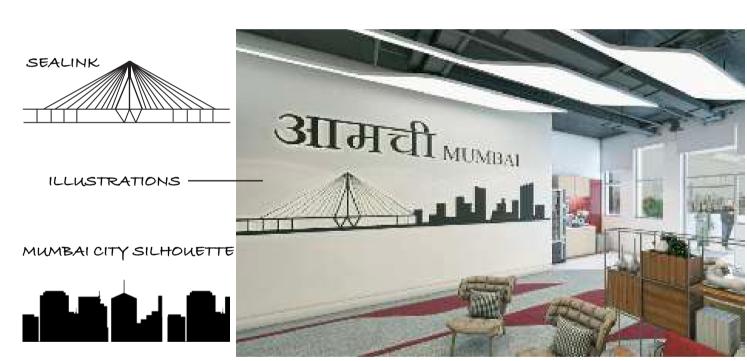

#### **Deluxe Media Inc.**

#### **Location : Andheri West**

The design concept for Deluxe Media INC's 10,000 sq ft facility in Andheri West is inspired by the red hue of the Deluxe logo and the vibrant essence of Mumbai. The interior features a distinctive stretched leaf motif that symbolizes the company's journey, integrated into ceiling light fixtures and carpet designs to ensure a unified look. The facility boasts five auditoriums of various sizes, specifically designed for dubbing films and serials in Indian languages, with raised flooring to facilitate IT and precise instrumentation wiring. Acoustics, tailored to Indian conditions by an international consultant, complement the facility's minimalistic and streamlined aesthetic, which is consistently applied across its single-story layout.

MOODBOARD

LAYOUT

Services.

**Project Year :**... **Type :** Corporate Interiors Built up Area: 10,000 sq ft. Scope Of Work: Interior Design / Lighting / MEP

KITCHEN