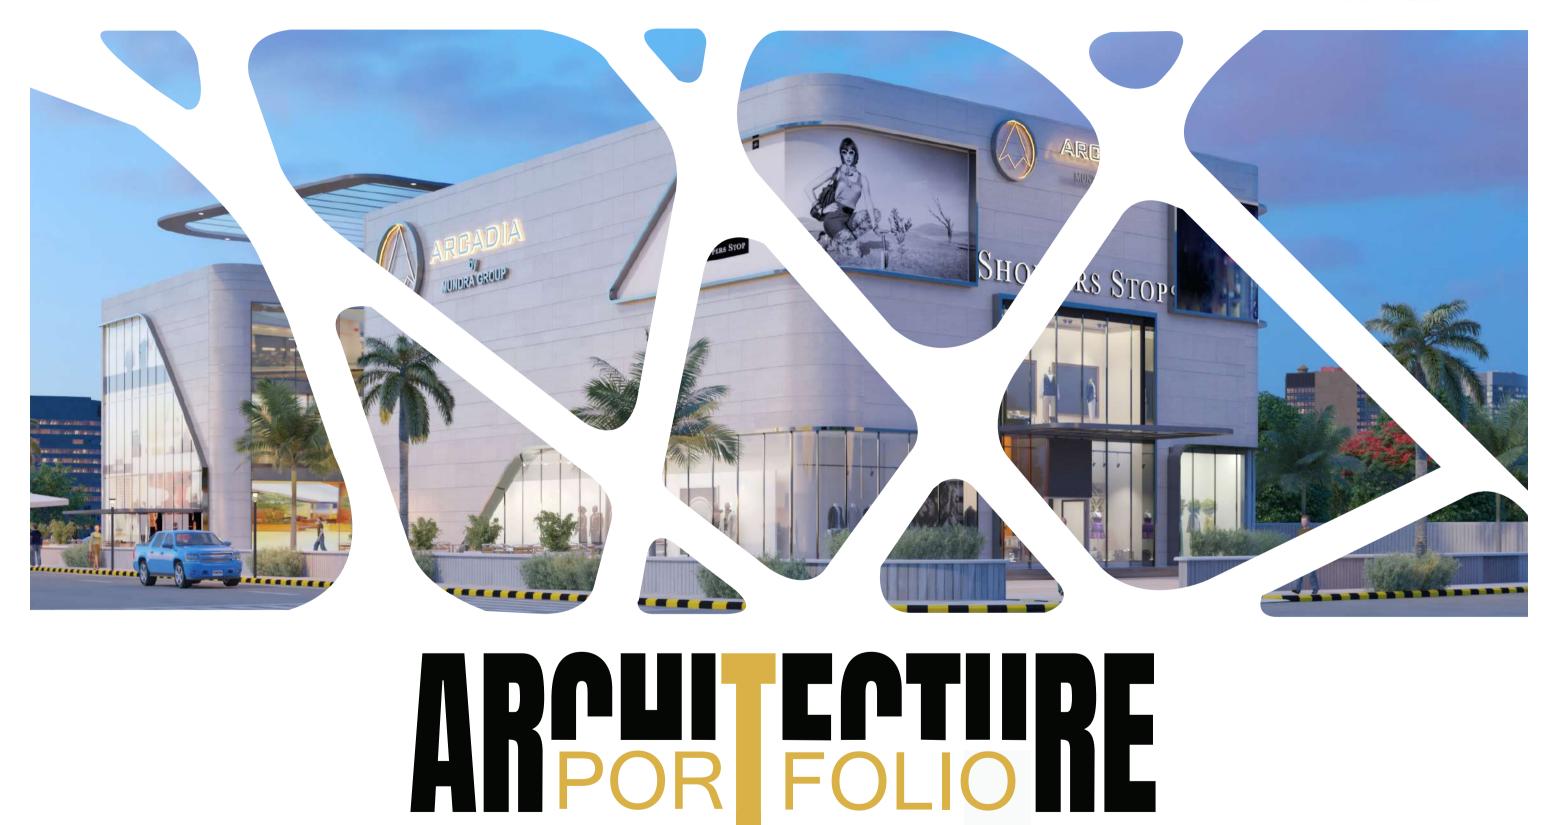

## **Arcadia Mall**

#### Location : Vapi

Arcadia Mall, situated on a prime 3000 sq m plot along the National Highway, boasts a total retail area of 125,000 sq ft with two 25,000 sq ft basements for parking and MEP services. Its design divides the mall into two interconnected sections linked by bridges on each level, ensuring seamless flow. A prominent 35,000 sq ft anchor store spans three floors, complemented by diverse line shops, upscale dining, and a family entertainment center. The minimalist facade offers elegance and additional rental spaces. Emphasizing efficient traffic circulation, the Vapi mall guarantees a smooth and enjoyable visitor experience.

**Project Year : WIP Type :** Architecture Built up Area : 1,75,000 sq ft. **Scope Of Work :** Architecture / Interiors / Facade Design.