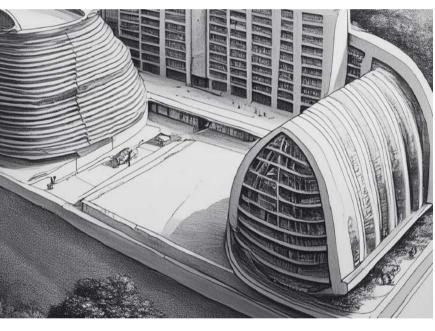

#### **Makeover of PVS Mall**

#### Location : Meerut

PVS Mall in Meerut's transformation offers a modern and diverse experience. Clean lines, glazing, and battens create a fresh facade. Large tiles and minimalist flooring with transparent elements welcome visitors and ensure easy navigation with showcased merchandise. Anchor stores, shops, cinemas, and rooftop dining cater to all, with modern touches like glass boxes and LED screens enhancing the shopping experience. PVS Mall thrives as a vibrant destination for entertainment and shopping.

**Project Year : WIP** Type: Architecture Built up Area : 2,50,000 sq. ft. Scope Of Work: Architecture / Interiors / Facade Design.

Project 02