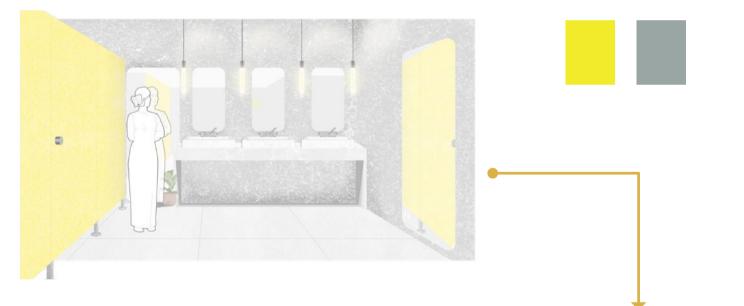

#### **Reception at Accenture**

#### Location : Bengaluru

Accenture's Bengaluru reception transformed to enhance visitor flow. A modern aesthetic featuring bluish-grey tiles and a minimalist design greets visitors. The visible reception desk offers accessibility features, while strategically placed waiting areas and a meeting room ensures comfort and professionalism. Accenture's branding is incorporated through the logo on the counter and fabric light boxes. Metal jali elements provide a touch of privacy without sacrificing openness. Strategically placed greenery adds a natural touch, creating a welcoming environment that reflects Accenture's values.

PATTERN

BLUEISH GREY TILES

Status : WIP Type : Corporate Interiors Built up Area : 3,000 sq ft. Scope Of Work: Interior Design/ Lighting / MEP Services.