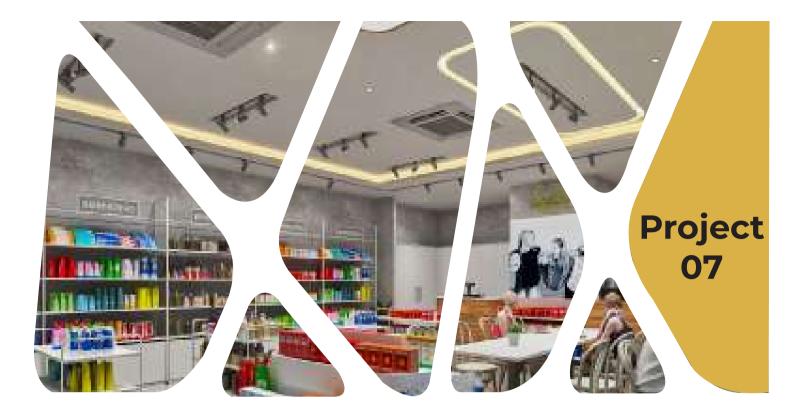

#### Homestop

#### Location : Dehradhun

Dehradun's HomeStop offers a delightful shopping experience! Spacious layout and easy navigation create a relaxing, minimalist haven. Earthy tones, low fixtures, and vibrant displays encourage exploration. Backlit visuals and streamlined checkout minimize wait times. Strategic lighting enhances product appeal, making shopping a pleasure. This HomeStop caters to diverse needs with a wide variety, redefining convenience and satisfaction.

EFFICIENT DISPLAY OF PRODUCTS

Project Year : 2023 Type : Retail Project Built up Area : 5,000 sq ft. Scope Of Work: Interior Design/ Lighting / MEP Services.