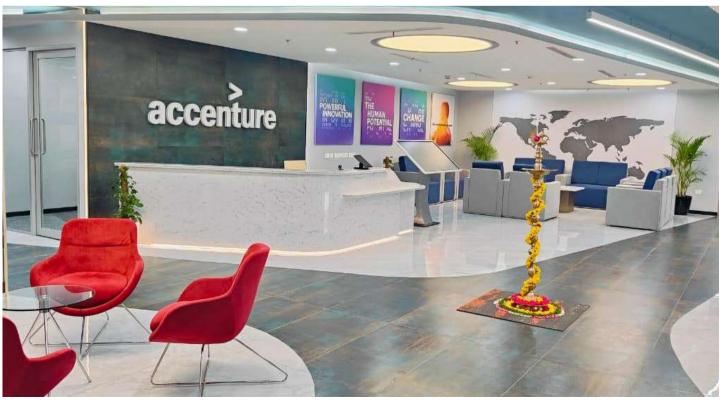

#### **Reception at Accenture**

#### Location : Bengaluru

Accenture's Bengaluru reception transformed to enhance visitor flow. A modern aesthetic featuring bluish-grey tiles and a minimalist design greets visitors. The visible reception desk offers accessibility features, while strategically placed waiting areas and a meeting room ensures comfort and professionalism. Accenture's branding is incorporated through the logo on the counter and fabric light boxes. Metal jali elements provide a touch of privacy without sacrificing openness. Strategically placed greenery adds a natural touch, creating a welcoming environment that reflects Accenture's values.

PATTERN

BLUEISH GREY TILES

Status : WIP Type : Corporate Interiors Built up Area : 3,000 sq ft. Scope Of Work: Interior Design/ Lighting / MEP Services.