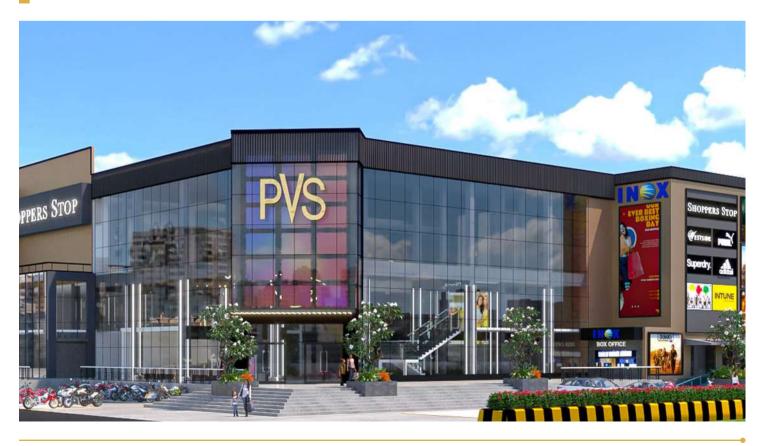

#### **Makeover of PVS Mall**

#### Location : Meerut

PVS Mall in Meerut's transformation offers a modern and diverse experience. Clean lines, glazing, and battens create a fresh facade. Large tiles and minimalist flooring with transparent elements welcome visitors and ensure easy navigation with showcased merchandise. Anchor stores, shops, cinemas, and rooftop dining cater to all, with modern touches like glass boxes and LED screens enhancing the shopping experience. PVS Mall thrives as a vibrant destination for entertainment and shopping.

**Project Year : WIP** Type: Architecture Built up Area : 2,50,000 sq. ft. Scope Of Work: Architecture / Interiors / Facade Design.

Project 02