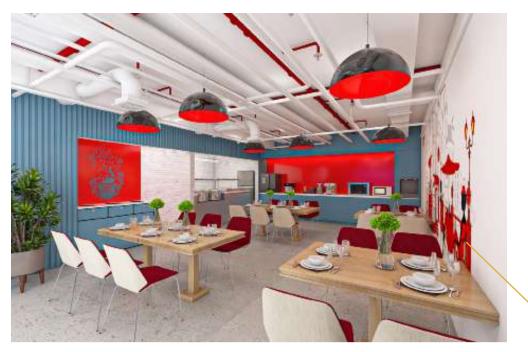

ure. A recreational area provides relaxation, while playful patterns and hanging lights add visual interest. This isn't just a cafeteria anymore; it's a hub for creativity & collaboration.





**Status :** WIP **Type :** Corporate Interiors Built up Area: 5,000 sq ft. Scope Of Work: Interior Design / Lighting / MEP Services.



#### AM/NS

#### Location : Vikroli

AM/NS Mumbai's 10,000 sq ft office at Godrej Tower got a makeover! Natural materials, a living green wall, and open spaces create a welcoming and collaborative atmosphere. Spacious cabins, glass partitions, and modern meeting rooms cater to diverse needs. Biophilic design promotes well-being, aligning with the building's green certification. This project showcases our expertise in creating sustainable & inspiring workspaces!











SUSTAINABLE WORKSPACES







Project Year : 2023 (Unbuilt) Type : Corporate Interiors Built up Area : 10,000 sq ft. Scope Of Work: Interior Design/ Lighting / MEP Services.



#### **Deluxe Media Inc.**

#### **Location : Andheri West**

The design concept for Deluxe Media INC's 10,000 sq ft facility in Andheri West is inspired by the red hue of the Deluxe logo and the vibrant essence of Mumbai. The interior features a distinctive stretched leaf motif that symbolizes the company's journey, integrated into ceiling light fixtures and carpet designs to ensure a unified look. The facility boasts five auditoriums of various sizes, specifically designed for dubbing films and serials in Indian languages, with raised flooring to facilitate IT and precise instrumentation wiring. Acoustics,