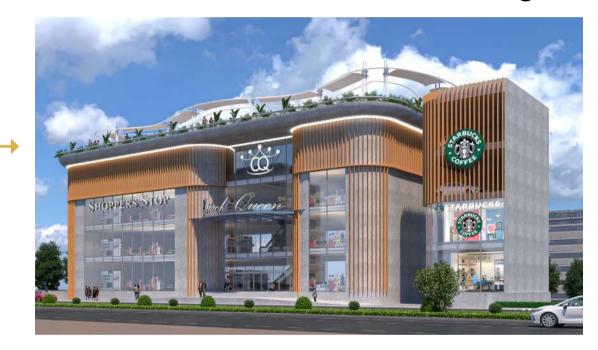

#### **Makeover of PVS Mall**

#### Location : Meerut

PVS Mall in Meerut's transformation offers a modern and diverse experience. Clean lines, glazing, and battens create a fresh facade. Large tiles and minimalist flooring with transparent elements welcome visitors and ensure easy navigation with showcased merchandise. Anchor stores, shops, cinemas, and rooftop dining cater to all, with modern touches like glass boxes and LED screens enhancing the shopping experience. PVS Mall thrives as a vibrant destination for entertainment and shopping.

**Project Year : WIP** Type: Architecture Built up Area : 2,50,000 sq. ft. Scope Of Work: Architecture / Interiors / Facade Design.

Project 02