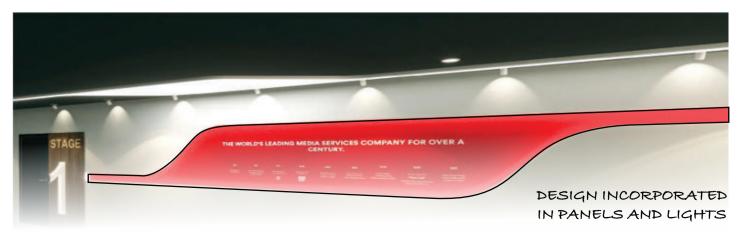

#### **Deluxe Media Inc.**

#### **Location : Andheri West**

The design concept for Deluxe Media INC's 10,000 sq ft facility in Andheri West is inspired by the red hue of the Deluxe logo and the vibrant essence of Mumbai. The interior features a distinctive stretched leaf motif that symbolizes the company's journey, integrated into ceiling light fixtures and carpet designs to ensure a unified look. The facility boasts five auditoriums of various sizes, specifically designed for dubbing films and serials in Indian languages, with raised flooring to facilitate IT and precise instrumentation wiring. Acoustics, tailored to Indian conditions by an international consultant, complement the facility's minimalistic and streamlined aesthetic, which is consistently applied across its single-story layout.

MOODBOARD

LAYOUT

Services.

**Project Year :**... **Type :** Corporate Interiors Built up Area: 10,000 sq ft. Scope Of Work: Interior Design / Lighting / MEP

KITCHEN