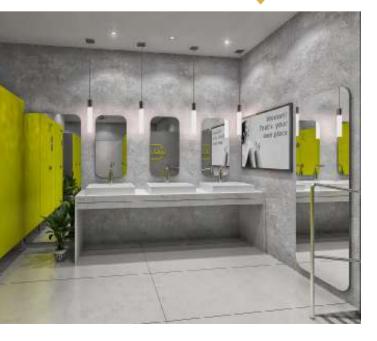

#### **Reception at Accenture**

#### Location : Bengaluru

Accenture's Bengaluru reception transformed to enhance visitor flow. A modern aesthetic featuring bluish-grey tiles and a minimalist design greets visitors. The visible reception desk offers accessibility features, while strategically placed waiting areas and a meeting room ensures comfort and professionalism. Accenture's branding is incorporated through the logo on the counter and fabric light boxes. Metal jali elements provide a touch of privacy without sacrificing openness. Strategically placed greenery adds a natural touch, creating a welcoming environment that reflects Accenture's values.

PATTERN

BLUEISH GREY TILES

Status : WIP Type : Corporate Interiors Built up Area : 3,000 sq ft. Scope Of Work: Interior Design/ Lighting / MEP Services.