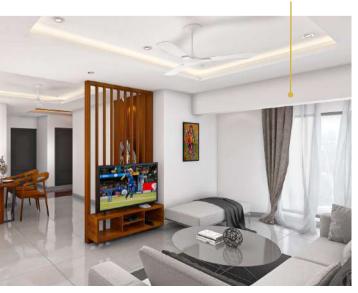

#### Mr. Salil Nair

#### Location : Kozhikode

Mr. Salil Nair's 1500 sq ft apartment, located in a prime Kozhikode area with sea beach views, features a minimalist design with white and teakwood finishes. The residence includes three bedrooms, a living room, and a kitchen tailored for Indian cooking, complete with additional storage for food grains and modern appliances. The interior layout is designed to optimize natural light in every room, following Vastu principles closely, with a mandir strategically positioned between two rooms in the recommended direction.

Project Year : 2023 - 2024 Type : Residential Interiors Built up Area : 1500 sq ft. Scope Of Work: Turn Key.