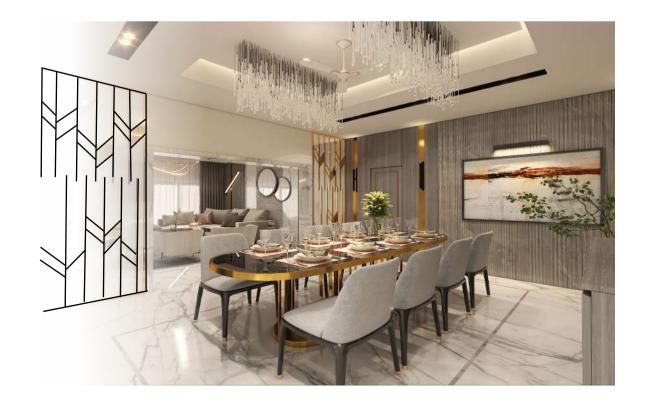

#### Location : Nagpur

Mr. Sethi's house, located in Nagpur's upscale Civil Lines area, spans 15,000 sq ft across three floors, each covering approximately 5000 sq ft, plus a terrace garden. The ground floor, dedicated to Mr. Sethi, features a double-height living room, three bedrooms, and a dining area adjoining a modern kitchen. The upper floors are designated for his sons, while the terrace garden is designed for hosting dinners and parties for friends & family. The interiors showcase a minimalist and modern aesthetic with Italian marble flooring and light wood fluted wall panels, blending style and functionality to suit Mr. Sethi's lifestyle needs.

Project Year : 2021 -2022 Type : Residential Interiors Built up Area : 15000 sq ft. Scope Of Work: Interior Design/Lighting / MEP Services.