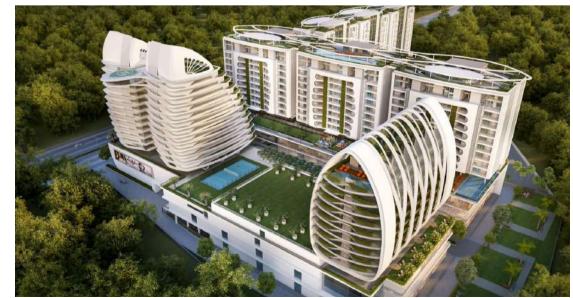

#### **Makeover of PVS Mall**

#### Location : Meerut

PVS Mall in Meerut's transformation offers a modern and diverse experience. Clean lines, glazing, and battens create a fresh facade. Large tiles and minimalist flooring with transparent elements welcome visitors and ensure easy navigation with showcased merchandise. Anchor stores, shops, cinemas, and rooftop dining cater to all, with modern touches like glass boxes and LED screens enhancing the shopping experience. PVS Mall thrives as a vibrant destination for entertainment and shopping.

**Project Year : WIP** Type: Architecture Built up Area : 2,50,000 sq. ft. Scope Of Work: Architecture / Interiors / Facade Design.

Project 02