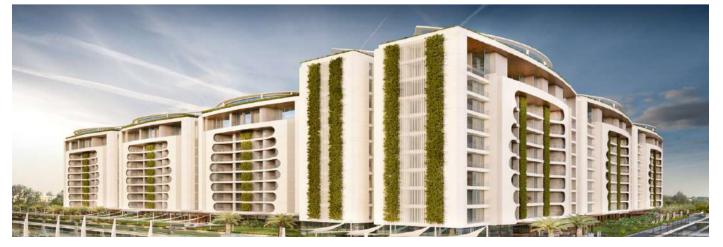

#### **Makeover of PVS Mall**

#### Location : Meerut

PVS Mall in Meerut's transformation offers a modern and diverse experience. Clean lines, glazing, and battens create a fresh facade. Large tiles and minimalist flooring with transparent elements welcome visitors and ensure easy navigation with showcased merchandise. Anchor stores, shops, cinemas, and rooftop dining cater to all, with modern touches like glass boxes and LED screens enhancing the shopping experience. PVS Mall thrives as a vibrant destination for entertainment and shopping.

**Project Year : WIP** Type: Architecture Built up Area : 2,50,000 sq. ft. Scope Of Work: Architecture / Interiors / Facade Design.

Project 02