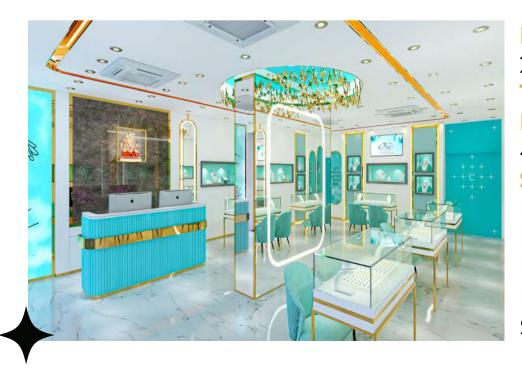

#### Candere

#### Location : Mumbai

Candere, a high-end jewellery showroom specialized on diamond jewellery and a subsidiary of Kalyan Jewellers, showcases an interior design inspired by its logo, incorporating blue and copper finishes. The showroom features a distinctive lighting element with twinkling stars, enhancing its unique appeal. We introduced a new concept for jewellery display counters, wall displays, and customer convenience to create an exceptional shopping experience. The 3000 sq ft store, situated on the ground floor of a bustling market in Borivali West, Mumbai, offers excellent visibility from the street. Its striking façade, adorned with backpainted blue glass and the cut-letter Candere logo, conveys a premium and sophisticated look.

**Project Year :** 2022 - 2023 Type : Design Built **Built up Area :** 4,000 sq ft. **Scope Of Work:** New Concept Development / Interior Design/ Lighting / MEP Services / PMC.