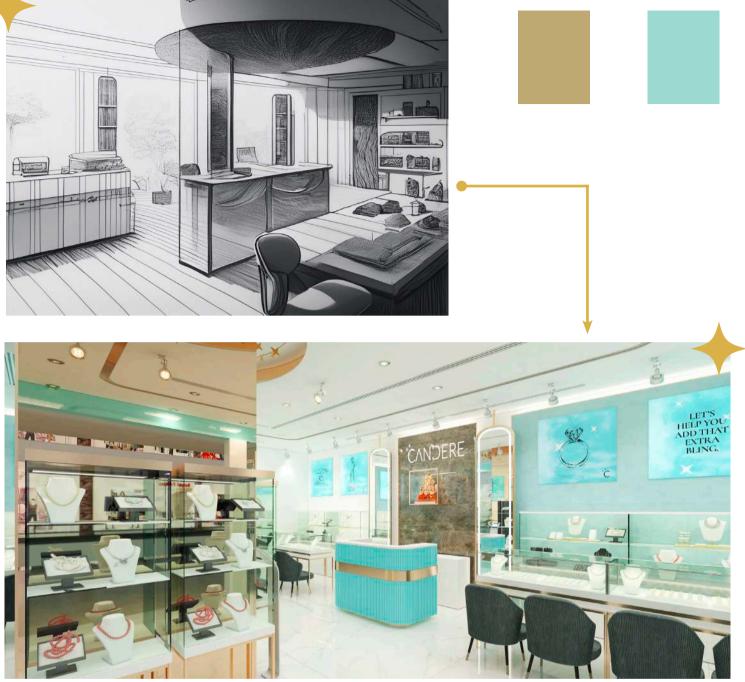

#### Candere

#### Location : Mumbai

Candere, a high-end jewellery showroom specialized on diamond jewellery and a subsidiary of Kalyan Jewellers, showcases an interior design inspired by its logo, incorporating blue and copper finishes. The showroom features a distinctive lighting element with twinkling stars, enhancing its unique appeal. We introduced a new concept for jewellery display counters, wall displays, and customer convenience to create an exceptional shopping experience. The 3000 sq ft store, situated on the ground floor of a bustling market in Borivali West, Mumbai, offers excellent visibility from the street. Its striking façade, adorned with backpainted blue glass and the cut-letter Candere logo, conveys a premium and sophisticated look.

**Project Year :** 2022 - 2023 Type : Design Built **Built up Area :** 4,000 sq ft. **Scope Of Work:** New Concept Development / Interior Design/ Lighting / MEP Services / PMC.