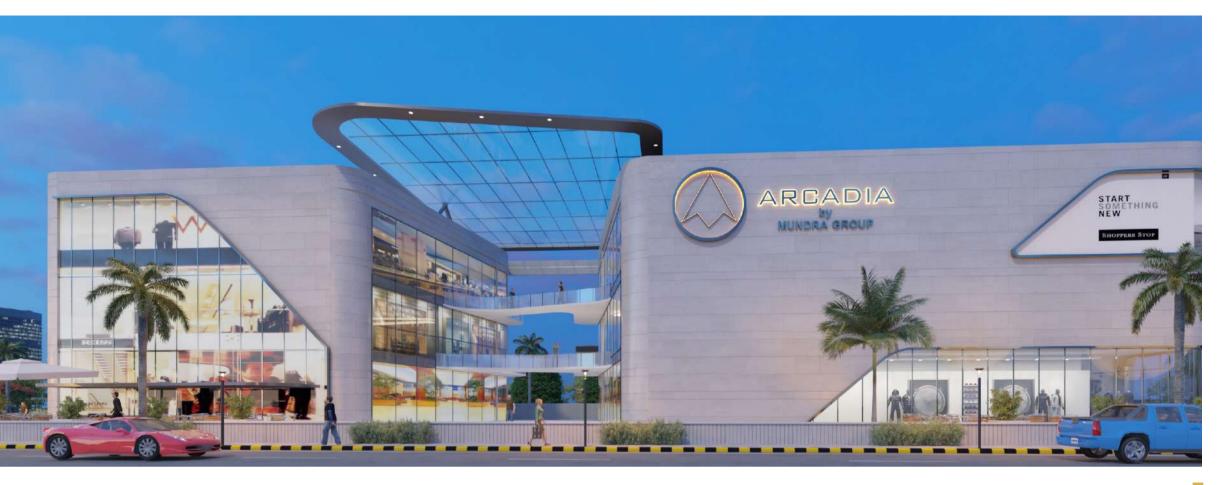

## **Arcadia Mall**

#### Location : Vapi

Arcadia Mall, situated on a prime 3000 sq m plot along the National Highway, boasts a total retail area of 125,000 sq ft with two 25,000 sq ft basements for parking and MEP services. Its design divides the mall into two interconnected sections linked by bridges on each level, ensuring seamless flow. A prominent 35,000 sq ft anchor store spans three floors, complemented by diverse line shops, upscale dining, and a family entertainment center. The minimalist facade offers elegance and additional rental spaces. Emphasizing efficient traffic circulation, the Vapi mall guarantees a smooth and enjoyable visitor experience.

**Project Year : WIP Type :** Architecture Built up Area : 1,75,000 sq ft. **Scope Of Work :** Architecture / Interiors / Facade Design.