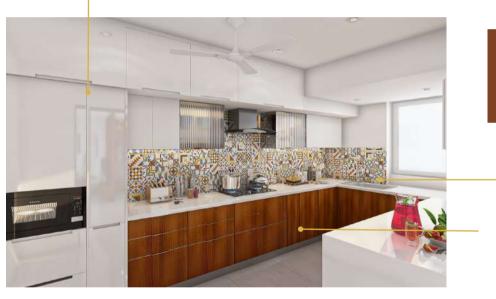

#### Mr. Salil Nair

#### Location : Kozhikode

Mr. Salil Nair's 1500 sq ft apartment, located in a prime Kozhikode area with sea beach views, features a minimalist design with white and teakwood finishes. The residence includes three bedrooms, a living room, and a kitchen tailored for Indian cooking, complete with additional storage for food grains and modern appliances. The interior layout is designed to optimize natural light in every room, following Vastu principles closely, with a mandir strategically positioned between two rooms in the recommended direction.

Project Year : 2023 - 2024 Type : Residential Interiors Built up Area : 1500 sq ft. Scope Of Work: Turn Key.