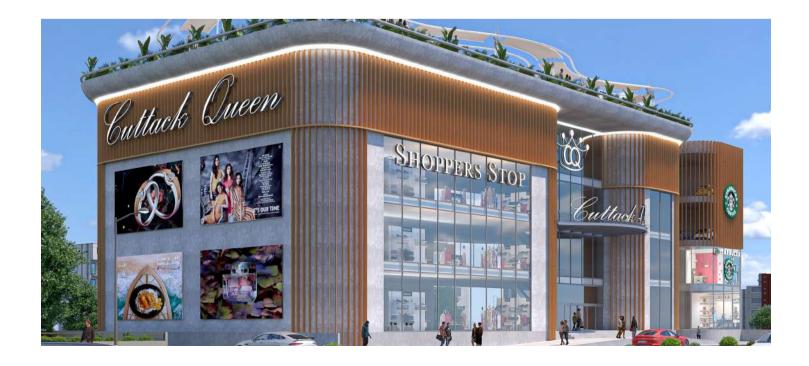

#### **Location : Meerut**

Designing a new 200,000 sq ft mall in Cuttack's posh area, accessible from three sides. The contemporary building includes a 30,000 sq ft anchor store spread over three floors, line shops on each floor, a 4thfloor food court, and a family entertainment center. A multi-floor atrium enhances natural light and hosts seasonal displays and events. Features include themed retail sections, diverse entertainment facilities, and two basements for ample parking. Incorporating green building practices such as energy-efficient lighting, water-saving fixtures, and waste management systems. Advanced surveillance systems and security personnel ensure a safe shopping environment, making the mall a vibrant community hub.

Project Year : WIP Type : Architecture Built up Area : 200,000 sq ft. Scope Of Work : Architecture / Interiors / Facade Design.

**Rainbow Retreat** 