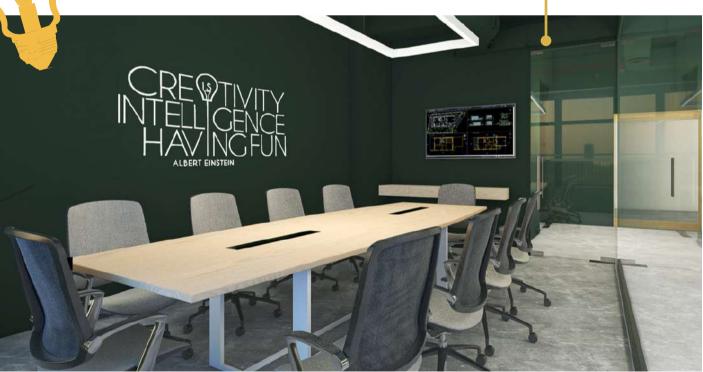

#### Location : Kozhikode

We designed a modern, nature-inspired office for Breigns LLP in Kozhikode! 25 Open workstations with white and wood surfaces create a collaborative. airy space. Glass cabins ensure privacy while maintaining transparency. The compact cafeteria and conference room echo the open design with a touch of green. Unobstructed windows and strategically placed greenery bathe the space in natural light and connect it to Kerala's beauty. This modern workspace prioritizes collaboration, simplicity, and sustainability, fostering productivity in a nature-inspired setting.

KERELA INSPIRED

GREEN TOUCHES

CONFERENCE ROOM