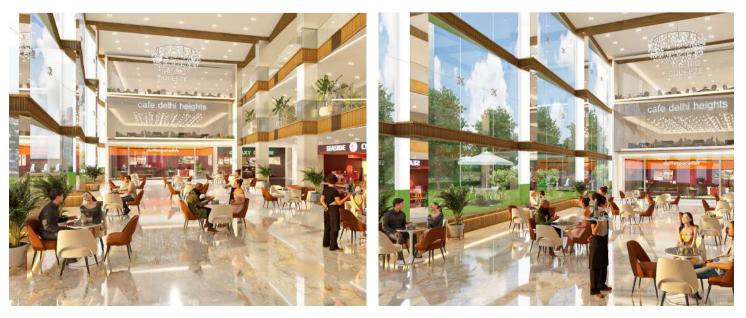

#### **Location : Meerut**

Designing a new 200,000 sq ft mall in Cuttack's posh area, accessible from three sides. The contemporary building includes a 30,000 sq ft anchor store spread over three floors, line shops on each floor, a 4thfloor food court, and a family entertainment center. A multi-floor atrium enhances natural light and hosts seasonal displays and events. Features include themed retail sections, diverse entertainment facilities, and two basements for ample parking. Incorporating green building practices such as energy-efficient lighting, water-saving fixtures, and waste management systems. Advanced surveillance systems and security personnel ensure a safe shopping environment, making the mall a vibrant community hub.

Project Year : WIP Type : Architecture Built up Area : 200,000 sq ft. Scope Of Work : Architecture / Interiors / Facade Design.

**Rainbow Retreat** 