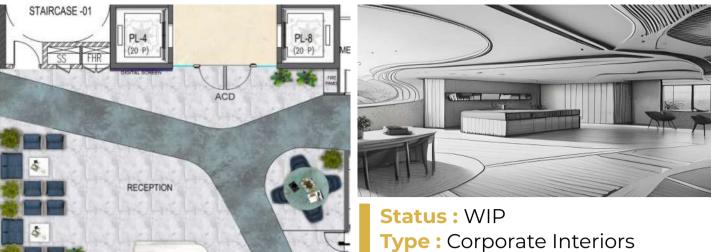

#### **Reception at Accenture**

#### Location : Bengaluru

Accenture's Bengaluru reception transformed to enhance visitor flow. A modern aesthetic featuring bluish-grey tiles and a minimalist design greets visitors. The visible reception desk offers accessibility features, while strategically placed waiting areas and a meeting room ensures comfort and professionalism. Accenture's branding is incorporated through the logo on the counter and fabric light boxes. Metal jali elements provide a touch of privacy without sacrificing openness. Strategically placed greenery adds a natural touch, creating a welcoming environment that reflects Accenture's values.

PATTERN

BLUEISH GREY TILES

Status : WIP Type : Corporate Interiors Built up Area : 3,000 sq ft. Scope Of Work: Interior Design/ Lighting / MEP Services.