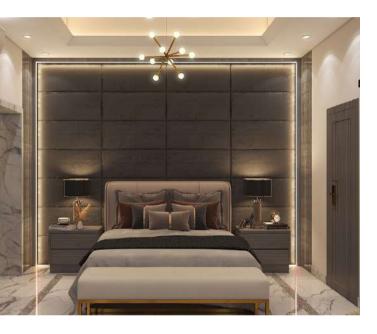

#### Location : Nagpur

Mr. Sethi's house, located in Nagpur's upscale Civil Lines area, spans 15,000 sq ft across three floors, each covering approximately 5000 sq ft, plus a terrace garden. The ground floor, dedicated to Mr. Sethi, features a double-height living room, three bedrooms, and a dining area adjoining a modern kitchen. The upper floors are designated for his sons, while the terrace garden is designed for hosting dinners and parties for friends & family. The interiors showcase a minimalist and modern aesthetic with Italian marble flooring and light wood fluted wall panels, blending style and functionality to suit Mr. Sethi's lifestyle needs.

Project Year : 2021 -2022 Type : Residential Interiors Built up Area : 15000 sq ft. Scope Of Work: Interior Design/Lighting / MEP Services.