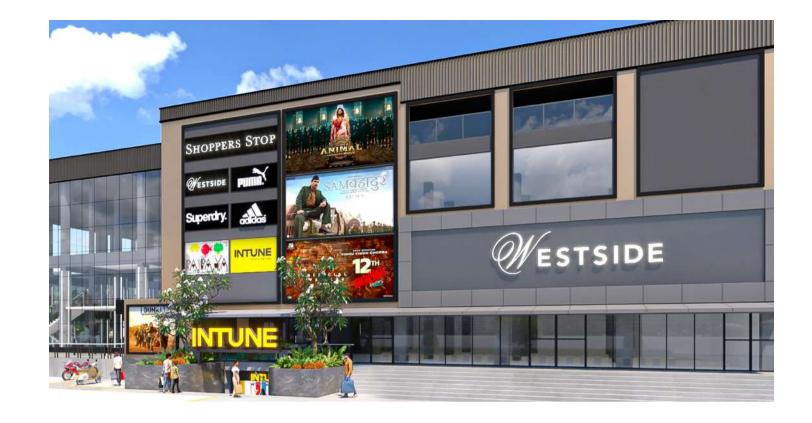

#### **Makeover of PVS Mall**

#### Location : Meerut

PVS Mall in Meerut's transformation offers a modern and diverse experience. Clean lines, glazing, and battens create a fresh facade. Large tiles and minimalist flooring with transparent elements welcome visitors and ensure easy navigation with showcased merchandise. Anchor stores, shops, cinemas, and rooftop dining cater to all, with modern touches like glass boxes and LED screens enhancing the shopping experience. PVS Mall thrives as a vibrant destination for entertainment and shopping.

**Project Year : WIP** Type: Architecture Built up Area : 2,50,000 sq. ft. Scope Of Work: Architecture / Interiors / Facade Design.

Project 02