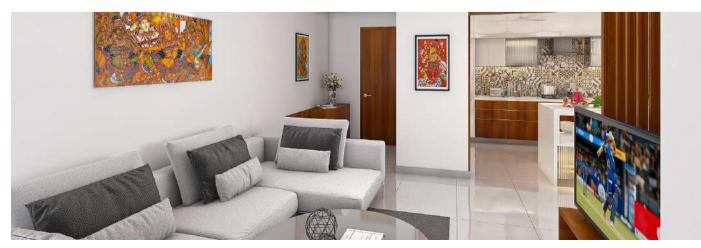

#### Mr. Salil Nair

#### Location : Kozhikode

Mr. Salil Nair's 1500 sq ft apartment, located in a prime Kozhikode area with sea beach views, features a minimalist design with white and teakwood finishes. The residence includes three bedrooms, a living room, and a kitchen tailored for Indian cooking, complete with additional storage for food grains and modern appliances. The interior layout is designed to optimize natural light in every room, following Vastu principles closely, with a mandir strategically positioned between two rooms in the recommended direction.

Project Year : 2023 - 2024 Type : Residential Interiors Built up Area : 1500 sq ft. Scope Of Work: Turn Key.