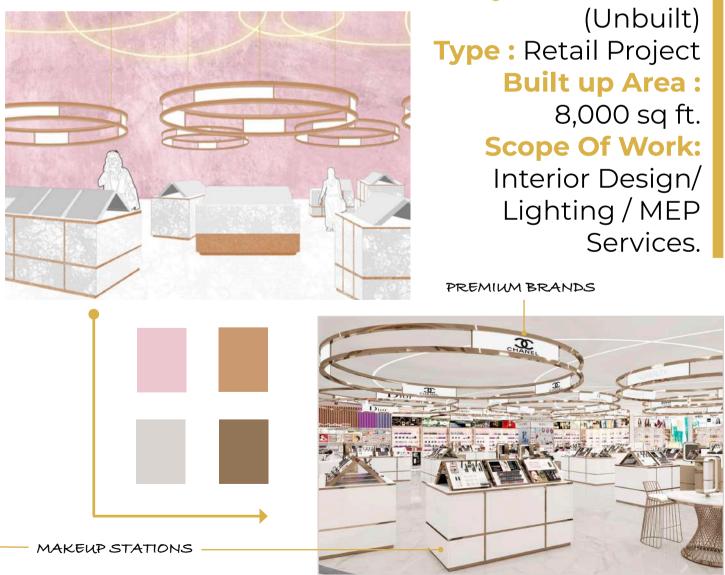

#### Nykaa Luxe

#### Location : Kolkata

We created a luxurious beauty destination in Kolkata! The 8,000 sq ft Nykaa Luxe store at Quest Mall transforms with Italian marble, rich materials, and inviting lighting. Circular canopies showcase premium brands, while convenient cash counters and a coffee shop add a touch of luxury. Well-lit makeup stations with captivating LED screens make product exploration a joy. This Nykaa Luxx caters to beauty enthusiasts with a vast selection of national and international brands, redefining Kolkata's beauty retail experience.

CIRCULAR CANOPIES

Project Year : 2022