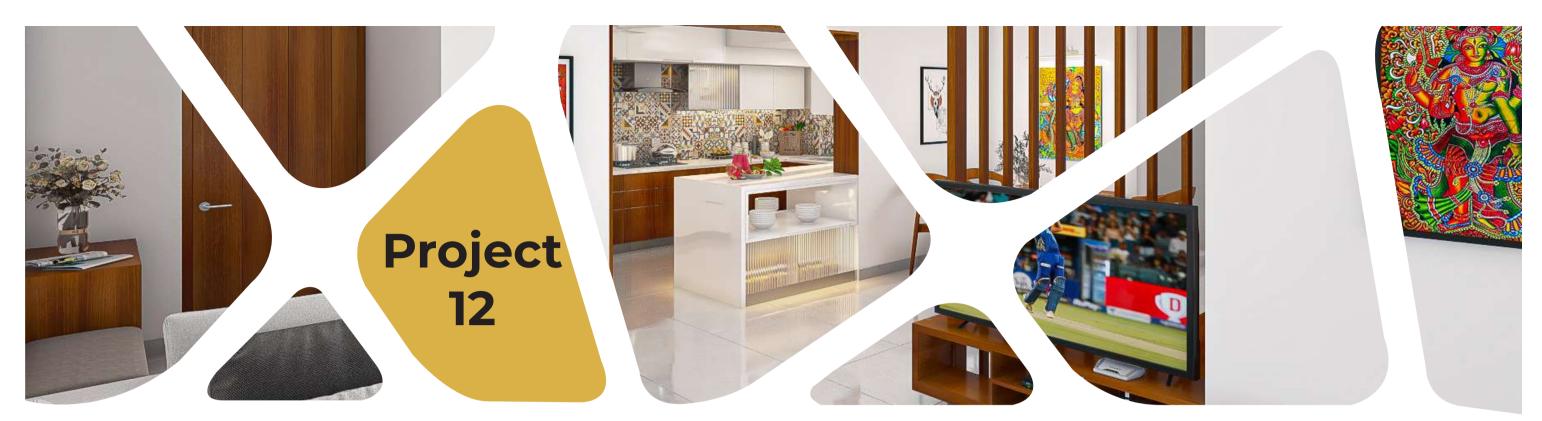

#### Mr. Salil Nair

#### Location : Kozhikode

Mr. Salil Nair's 1500 sq ft apartment, located in a prime Kozhikode area with sea beach views, features a minimalist design with white and teakwood finishes. The residence includes three bedrooms, a living room, and a kitchen tailored for Indian cooking, complete with additional storage for food grains and modern appliances. The interior layout is designed to optimize natural light in every room, following Vastu principles closely, with a mandir strategically positioned between two rooms in the recommended direction.

Project Year : 2023 - 2024 Type : Residential Interiors Built up Area : 1500 sq ft. Scope Of Work: Turn Key.